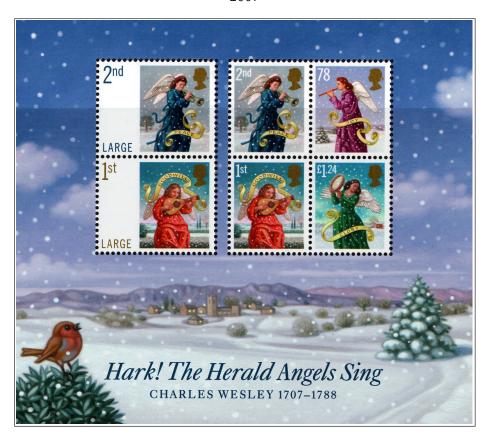

Christmas 2007

Self-Adhesive Stamps

Madonna and Child Paintings 2007

Lest We Forget - Poppy 2007

REGIONAL STAMPS

ENGLAND 2007

SELF-ADHESIVE + LABEL 1ST