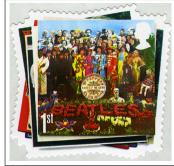

## Albums de timbres en PDF

Cet album a ét télécharge gratuitement sur

http://tim.mond.free.fr/

Il est gratuit

Si vous l'avez acheté demandez a vous faire rembourser

The Beatles 2007

Love Stamp 2007

Marine Life 2007