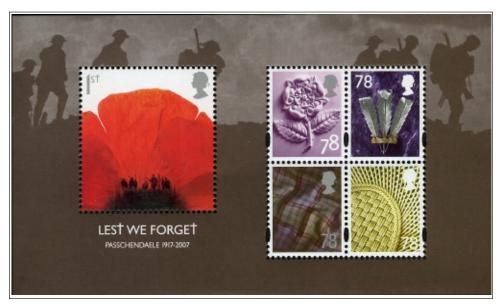

Christmas 2007

Self-Adhesive Stamps

Madonna and Child Paintings 2007

Lest We Forget - Poppy 2007

REGIONAL STAMPS

ENGLAND 2007

SELF-ADHESIVE + LABEL 1ST