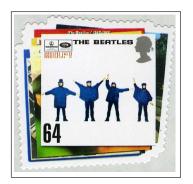

## Albums de timbres en PDF

Cet album a ét télécharge gratuitement sur

http://tim.mond.free.fr/

Il est gratuit

Si vous l'avez acheté demandez a vous faire rembourser

The Beatles 2007

Love Stamp 2007

Marine Life 2007