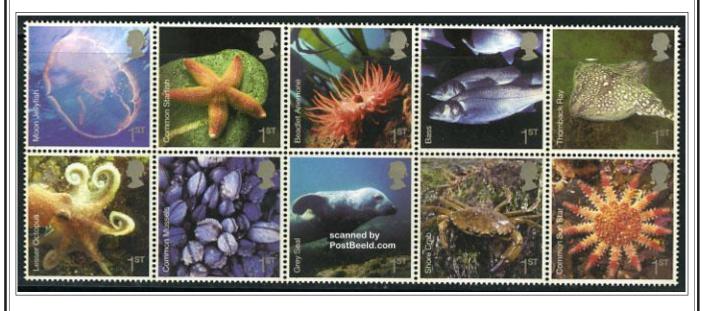

## Albums de timbres en PDF

Cet album a ét télécharge gratuitement sur

http://tim.mond.free.fr/

Il est gratuit

Si vous l'avez acheté demandez a vous faire rembourser

The Beatles 2007

Love Stamp 2007

Marine Life 2007