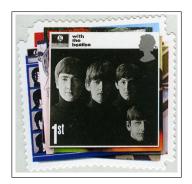

## Albums de timbres en PDF

Cet album a ét télécharge gratuitement sur

http://tim.mond.free.fr/

Il est gratuit

Si vous l'avez acheté demandez a vous faire rembourser

The Beatles 2007

Love Stamp 2007

Marine Life 2007