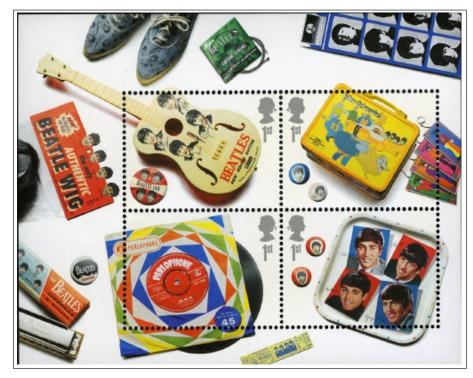

## Albums de timbres en PDF

Cet album a ét télécharge gratuitement sur

http://tim.mond.free.fr/

Il est gratuit

Si vous l'avez acheté demandez a vous faire rembourser

The Beatles 2007

Love Stamp 2007

Marine Life 2007