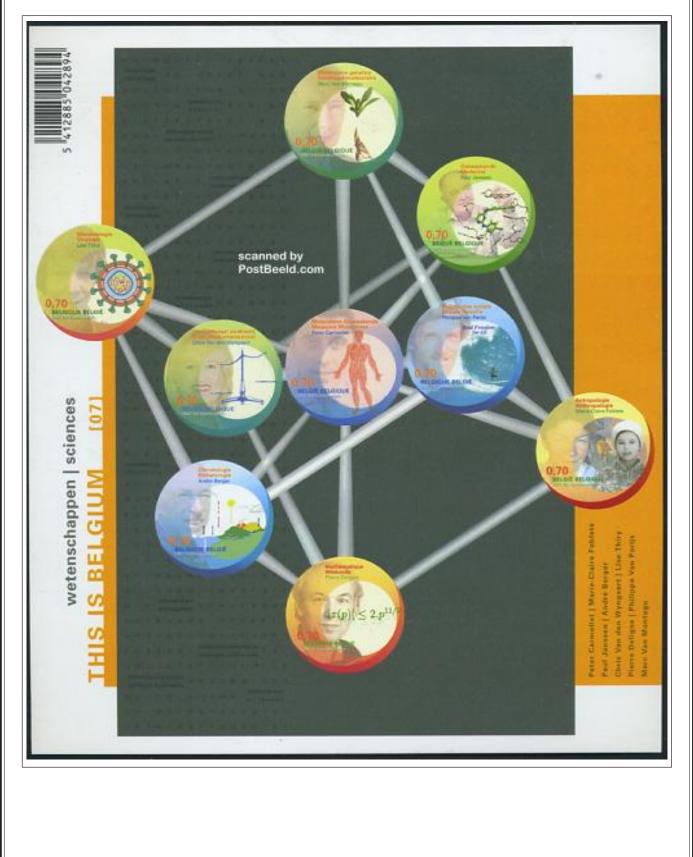

#### Scientists 2007

Thierry Merget Painting 2007

International Billiards Champions 2007

Greetings Stamps 2007

Christmas 2007