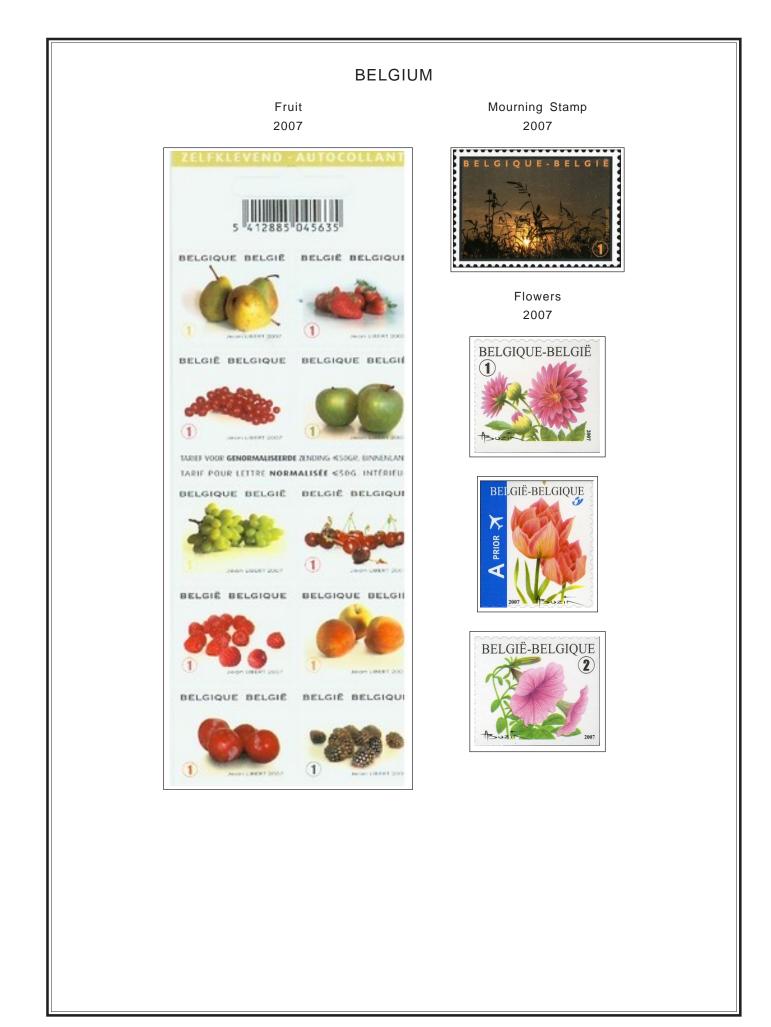

) ("PRIOR" AT RIGHT)



SELF-ADHESIVE

BOOKLET STAMP

(52 C) ("PRIOR" AT LEFT)

Birds 2007



Comic Strip "Alix" 2007



Accordians 2007



Red Cross 2007



Female Writers 2007



# Stoclet House 2007



Popular Theater 2007



European Union Anniversary 2007



Europa - Scouting Centenary 2007





The Adventures of Tintin



Museums 2007







Princess Elizabeth Antarctic Base 2007



Vacations 2007



SELF-ADHESIVE BOOKLET STAMP (52 C) ("PRIOR" AT LEFT)





SELF-ADHESIVE BOOKLET STAMP (52 C) ("PRIOR" AT RIGHT)

Belgium Tour de France 2007



Port of Zeebrugge Centenary 2007





SELF-ADHESIVE BOOKLET STAMP (52 C) ("PRIOR" AT RIGHT)

Tourism 2007







Tombeau du Geant 2007 Station Rotunda 2007





Queen Paola's Birthday 2007



Belgian Post Emblem 2007



Belgian Directors 2007





#### Scientists 2007





Thierry Merget Painting 2007



International Billiards Champions 2007



Greetings Stamps 2007







Christmas 2007







#### SEMI-POSTAL STAMPS

Amedeo Modigliani Painting 2007



Red Cross 2007