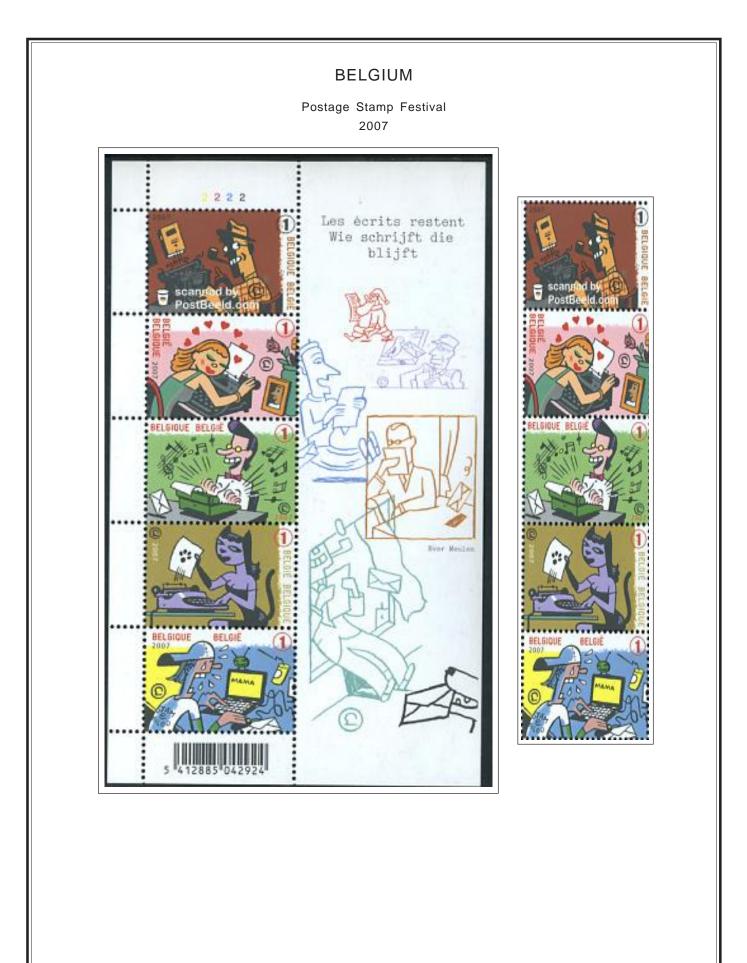

#### Sports 2007

SELF-ADHESIVE

BOOKLET STAMP

(52 C) ("PRIOR" AT LEFT)

SELF-ADHESIVE BOOKLET STAMP (52 C) ("PRIOR" AT RIGHT)

SELF-ADHESIVE BOOKLET STAMP (52 C) ("PRIOR" AT LEFT)

SELF-ADHESIVE BOOKLET STAMP (52 C) ("PRIOR" AT RIGHT)

SELF-ADHESIVE

BOOKLET STAMP

(52 C) ("PRIOR" AT LEFT)

Birds 2007

Comic Strip "Alix" 2007

Accordians 2007

Red Cross 2007

Female Writers 2007