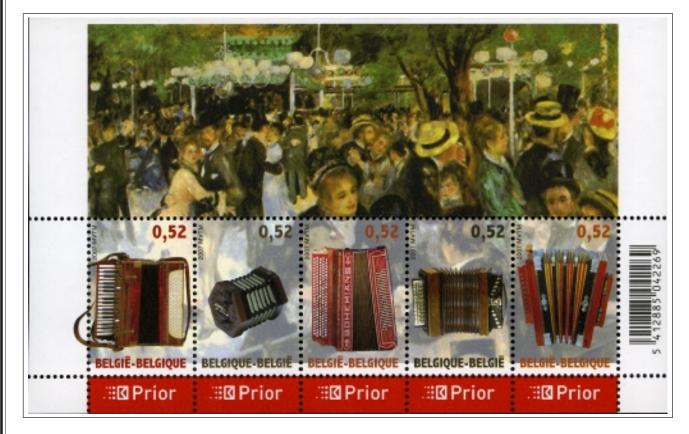

SELF-ADHESIVE

BOOKLET STAMP

(52 C) ("PRIOR" AT LEFT)

Birds 2007

Comic Strip "Alix" 2007

Accordians 2007

Red Cross 2007

Female Writers 2007