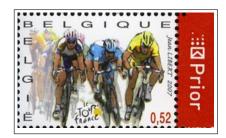

SELF-ADHESIVE BOOKLET STAMP (52 C) ("PRIOR" AT LEFT)

SELF-ADHESIVE BOOKLET STAMP (52 C) ("PRIOR" AT RIGHT)

Belgium Tour de France 2007

Port of Zeebrugge Centenary 2007

SELF-ADHESIVE BOOKLET STAMP (52 C) ("PRIOR" AT RIGHT)