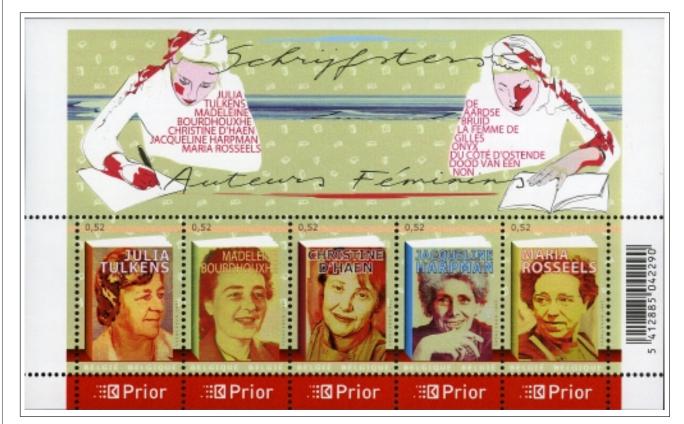

SELF-ADHESIVE

BOOKLET STAMP

(52 C) ("PRIOR" AT LEFT)

Birds 2007

Comic Strip "Alix" 2007

Accordians 2007

Red Cross 2007

Female Writers 2007