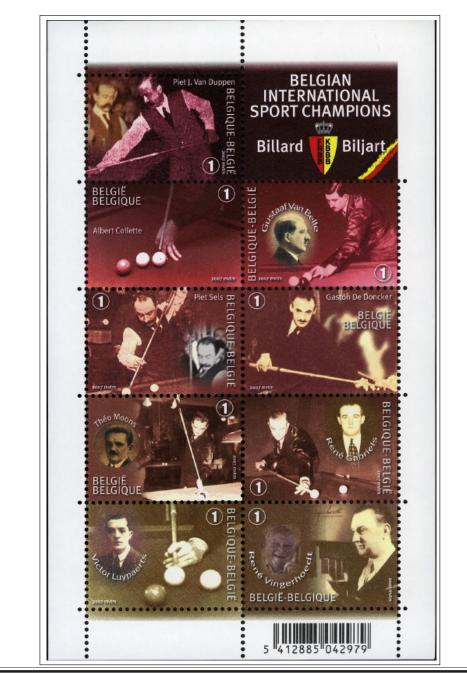

#### Scientists 2007

Thierry Merget Painting 2007

International Billiards Champions 2007

Greetings Stamps 2007

Christmas 2007