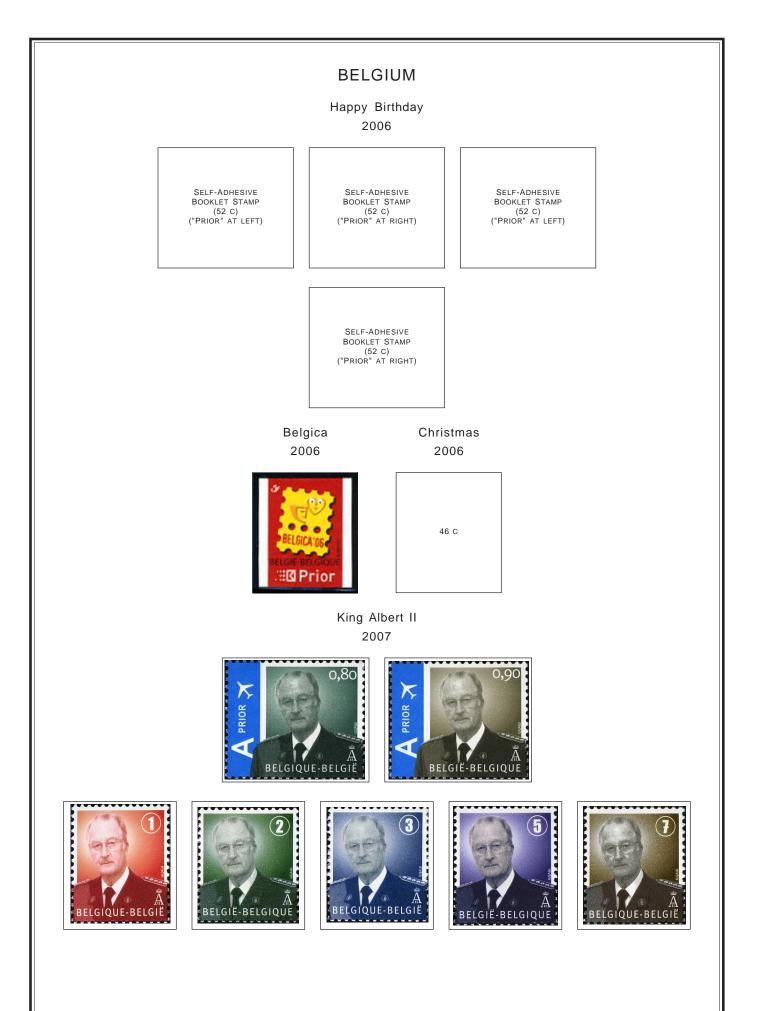

#### Sports 2007

SELF-ADHESIVE

BOOKLET STAMP

(52 C) ("PRIOR" AT LEFT)

SELF-ADHESIVE BOOKLET STAMP (52 C) ("PRIOR" AT RIGHT)

SELF-ADHESIVE BOOKLET STAMP (52 C) ("PRIOR" AT LEFT)

SELF-ADHESIVE BOOKLET STAMP (52 C) ("PRIOR" AT RIGHT)

SELF-ADHESIVE

BOOKLET STAMP

(52 C) ("PRIOR" AT LEFT)

Birds 2007

Comic Strip "Alix" 2007

Accordians 2007

Red Cross 2007

Female Writers 2007

# Stoclet House 2007

Popular Theater 2007

European Union Anniversary 2007

Europa - Scouting Centenary 2007

The Adventures of Tintin

Museums 2007

Princess Elizabeth Antarctic Base 2007

Vacations 2007

SELF-ADHESIVE BOOKLET STAMP (52 C) ("PRIOR" AT LEFT)

SELF-ADHESIVE BOOKLET STAMP (52 C) ("PRIOR" AT RIGHT)

Belgium Tour de France 2007

Port of Zeebrugge Centenary 2007

SELF-ADHESIVE BOOKLET STAMP (52 C) ("PRIOR" AT RIGHT)

Tourism 2007

Tombeau du Geant 2007 Station Rotunda 2007

Queen Paola's Birthday 2007

Belgian Post Emblem 2007

Belgian Directors 2007

#### Scientists 2007

Thierry Merget Painting 2007

International Billiards Champions 2007

Greetings Stamps 2007

Christmas 2007

#### SEMI-POSTAL STAMPS

Amedeo Modigliani Painting 2007

Red Cross 2007