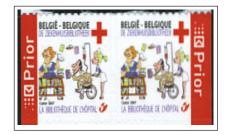

SELF-ADHESIVE

BOOKLET STAMP

(52 C) ("PRIOR" AT LEFT)

Birds 2007

Comic Strip "Alix" 2007

Accordians 2007

Red Cross 2007

Female Writers 2007

#### SEMI-POSTAL STAMPS

Amedeo Modigliani Painting 2007

Red Cross 2007