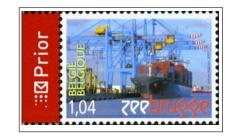

SELF-ADHESIVE BOOKLET STAMP (52 C) ("PRIOR" AT LEFT)

SELF-ADHESIVE BOOKLET STAMP (52 C) ("PRIOR" AT RIGHT)

Belgium Tour de France 2007

Port of Zeebrugge Centenary 2007

SELF-ADHESIVE BOOKLET STAMP (52 C) ("PRIOR" AT RIGHT)