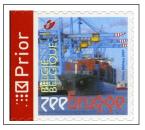

SELF-ADHESIVE BOOKLET STAMP (52 C) ("PRIOR" AT LEFT)

SELF-ADHESIVE BOOKLET STAMP (52 C) ("PRIOR" AT RIGHT)

Belgium Tour de France 2007

Port of Zeebrugge Centenary 2007

SELF-ADHESIVE BOOKLET STAMP (52 C) ("PRIOR" AT RIGHT)