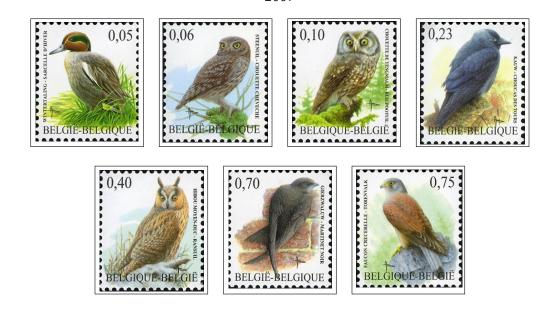

SELF-ADHESIVE

BOOKLET STAMP

(52 C) ("PRIOR" AT LEFT)

Birds 2007

Comic Strip "Alix" 2007

Accordians 2007

Red Cross 2007

Female Writers 2007