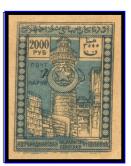

15000R ON 5000R

Same Surcharges on Regular and Semi-Postal Stamps of 1922 1922-23

25000R ON 500R

50000R ON 1000R

50000R ON 5000R

60000R ON 2000R

70000R ON 5000R

100000R ON 2R