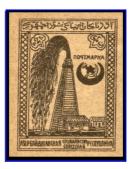

### Albums de timbres en PDF

Cet album a ét télécharge gratuitement sur

http://tim.mond.free.fr/

Il est gratuit

Si vous l'avez acheté demandez a vous faire rembourser

Standard Bearer and Other Designs 1919