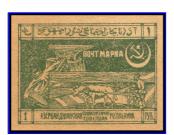

# **AZERBAIJAN** Portrait of Old Man and Other Scenes 1923 500R 1000R 2500R 5000R 10000R 25000R

| AZERBAIJAN                |                                     |       |  |  |  |  |  |
|---------------------------|-------------------------------------|-------|--|--|--|--|--|
| SEMI-POSTAL STAMPS        |                                     |       |  |  |  |  |  |
| Widow and Orphans<br>1922 |                                     |       |  |  |  |  |  |
|                           | Carrrying Food to Sufferers<br>1922 |       |  |  |  |  |  |
|                           | 500R                                | 1000R |  |  |  |  |  |
|                           |                                     |       |  |  |  |  |  |
|                           |                                     |       |  |  |  |  |  |
|                           |                                     |       |  |  |  |  |  |
|                           |                                     |       |  |  |  |  |  |
|                           |                                     |       |  |  |  |  |  |
|                           |                                     |       |  |  |  |  |  |
|                           |                                     |       |  |  |  |  |  |
|                           |                                     |       |  |  |  |  |  |
|                           |                                     |       |  |  |  |  |  |
|                           |                                     |       |  |  |  |  |  |