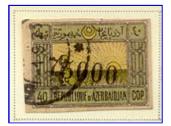

Symbols of Labor and Other Designs 1922

Previous Issue Handstamped 1922

15000

ON 5R

50000R ON 3000R

66000R ON 2000R

Same Surcharges on Regular Issue and Semi-Postal Stamps of 1922 1922-23

500R ON 5R

15000R ON 5000R

Same Surcharges on Regular and Semi-Postal Stamps of 1922 1922-23

25000R ON 500R

50000R ON 1000R

50000R ON 5000R

60000R ON 2000R

70000R ON 5000R

100000R ON 2R