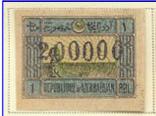

## **AZERBAIJAN** Previous Issue Handstamped in Black or Violet 1922 100000 200.000 200000R ON 10R 200000R ON 25R ON 2R ON 10R 500000R ON 2000R 300000R ON 3000R 1500000R ON 5000R On Stamps of 1919 50000R ON 20K 74000R ON 40K 100000R ON 60K