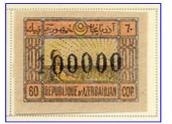

## **AZERBAIJAN** Previous Issue Handstamped in Black or Violet 1922 100000 200.000 200000R ON 10R 200000R ON 25R ON 2R ON 10R 500000R ON 2000R 300000R ON 3000R 1500000R ON 5000R On Stamps of 1919 50000R ON 20K 74000R ON 40K 100000R ON 60K