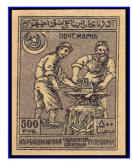

Symbols of Labor and Other Designs 1922

Previous Issue Handstamped 1922

15000

ON 5R

50000R ON 3000R

66000R ON 2000R

Same Surcharges on Regular Issue and Semi-Postal Stamps of 1922 1922-23

500R ON 5R