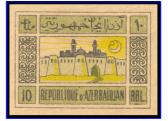

Symbols of Labor and Other Designs 1922

Previous Issue Handstamped 1922

15000

ON 5R

50000R ON 3000R

66000R ON 2000R

Same Surcharges on Regular Issue and Semi-Postal Stamps of 1922 1922-23

500R ON 5R