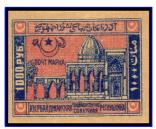

#### Same Surcharges on Stamps of 1919

25000R ON 10K

300000R ON 2R

500000R ON 5R

750000R ON 40K