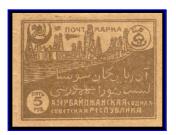

# **AZERBAIJAN** BAKU PROVINCE Regular and Semi-Postal Stamps of 1922 Handstamped in Violet or Black 1922 BRKUHCKON O. K. ON 5R ON 1R ON 150R ON 250R ON 1000R ON 2000R ON 400R ON 500R ON 3000R ON 5000R